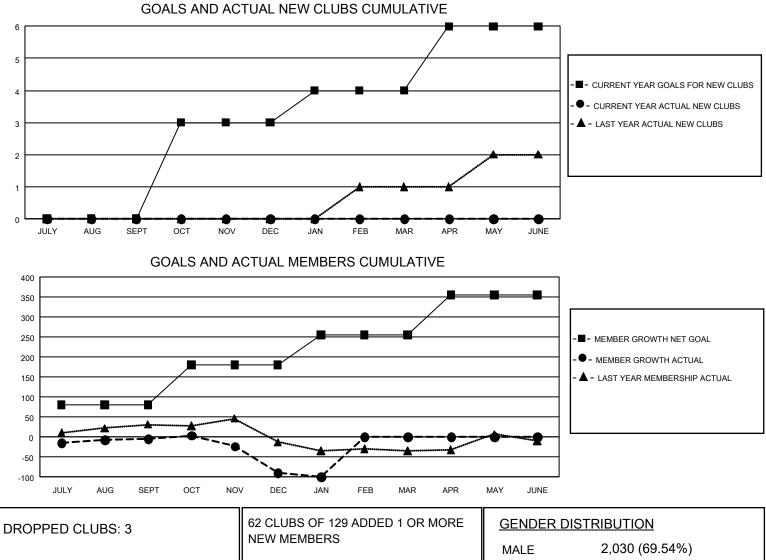

## LOCATION: ALABAMA

GMT: OPEN

GMT CA 1

| Clubs         |               |             |               | Members               |                        |                         |                                                    |  |
|---------------|---------------|-------------|---------------|-----------------------|------------------------|-------------------------|----------------------------------------------------|--|
|               | RESULTS FOR   | R 2019-2020 |               | RESULTS FOR 2019-2020 |                        |                         |                                                    |  |
| QUARTER       | NEW CLUB GOAL | NEW CLUBS   | DROPPED CLUBS | QUARTER               | BER GROWTH NET<br>GOAL | MEMBER GROWTH<br>ACTUAL | DROPPED<br>MEMBERS ACTUAL<br>(including transfers) |  |
| JULY/AUG/SEPT | 0             | 0           | 0             | JULY/AUG/SEPT         | 240                    | 85                      | 81                                                 |  |
| OCT/NOV/DEC   | 9             | 0           | 3             | OCT/NOV/DEC           | 300                    | 59                      | 142                                                |  |
| JAN/FEB/MAR   | 3             | 0           | 0             | JAN/FEB/MAR           | 225                    | 43                      | 50                                                 |  |
| APR/MAY/JUNE  | 6             | 0           | 0             | APR/MAY/JUNE          | 300                    | 0                       | 0                                                  |  |

| DROFFED GLODS, 3 |     | NEW MEMBERS               | MALE                      | 2,030 (69.54%) |         |
|------------------|-----|---------------------------|---------------------------|----------------|---------|
| DROPPED MEMBERS  |     |                           | FEMALE                    | 889 (30.46%)   |         |
| DECEASED         | 28  | CLICK HERE FOR CUMULATIVE | TOTAL FAMILY UNIT MEMBERS |                | 528     |
| CLUB CANCELLED   | 20  | MEMBERSHIP DATA           |                           |                | 070     |
| OTHER            | 225 |                           | FAMILY MEMBER             | RS PAYING HALF | 270     |
| TOTAL            | 273 |                           |                           |                |         |
| MBB0404          |     |                           | December                  | Dama           | 4 - 5 4 |